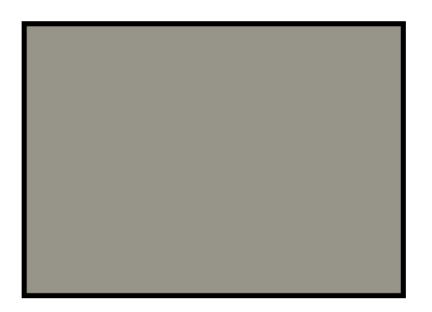

## Arbor Creek

| Body 1 | Body Color             |  |  |  |  |
|--------|------------------------|--|--|--|--|
| 82025  | 0275<br>Highlight      |  |  |  |  |
| Body 2 | Body Color             |  |  |  |  |
| 82026  | 0197<br>Thistle Gray   |  |  |  |  |
| Body 3 | Body Color             |  |  |  |  |
| 82027  | 0260<br>Cocoa Nib      |  |  |  |  |
| Body 4 | Body Color             |  |  |  |  |
| 82028  | 0177<br>Weaver's Tool  |  |  |  |  |
| Body 5 | Body Color             |  |  |  |  |
| 82029  | 0183<br>Moth Wing      |  |  |  |  |
| Body 6 | Body Color             |  |  |  |  |
| 82030  | 0246<br>Cinnamon Toast |  |  |  |  |
| Body 7 | Body Color             |  |  |  |  |
| 82031  | 0574<br>Shark Fin      |  |  |  |  |
| Body 8 | Body Color             |  |  |  |  |
| 82032  | 0511<br>Cystern        |  |  |  |  |
|        |                        |  |  |  |  |

#### **Exterior Scheme**

Body 2

1 • Body Color

Thristle Gray • 0197

This display was created using actual paint samples. Their color may be affected by age, temperature, and other factors. Also be aware that the eye's perception of these colors may vary when applied to the actual substrate due to texture, reflection, lighting, and other variables.