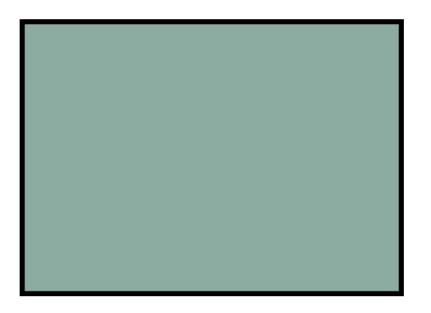

## Arbor Creek

| Body 1 | Body Color             |  |  |  |  |
|--------|------------------------|--|--|--|--|
| 82025  | 0275<br>Highlight      |  |  |  |  |
| Body 2 | Body Color             |  |  |  |  |
| 82026  | 0197<br>Thistle Gray   |  |  |  |  |
| Body 3 | Body Color             |  |  |  |  |
| 82027  | 0260<br>Cocoa Nib      |  |  |  |  |
| Body 4 | Body Color             |  |  |  |  |
| 82028  | 0177<br>Weaver's Tool  |  |  |  |  |
| Body 5 | Body Color             |  |  |  |  |
| 82029  | 0183<br>Moth Wing      |  |  |  |  |
| Body 6 | Body Color             |  |  |  |  |
| 82030  | 0246<br>Cinnamon Toast |  |  |  |  |
| Body 7 | Body Color             |  |  |  |  |
| 82031  | 0574<br>Shark Fin      |  |  |  |  |
| Body 8 | Body Color             |  |  |  |  |
| 82032  | 0511<br>Cystern        |  |  |  |  |
|        |                        |  |  |  |  |

#### **Exterior Scheme**

Body 1

1 • Body Color

Highlight • 0275

This display was created using actual paint samples. Their color may be affected by age, temperature, and other factors. Also be aware that the eye's perception of these colors may vary when applied to the actual substrate due to texture, reflection, lighting, and other variables.