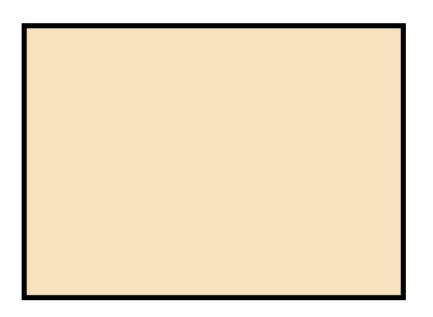

#### **Exterior Scheme**

Body 2

1 • Body Color

Thristle Gray • 0197

This display was created using actual paint samples. Their color may be affected by age, temperature, and other factors. Also be aware that the eye's perception of these colors may vary when applied to the actual substrate due to texture, reflection, lighting, and other variables.