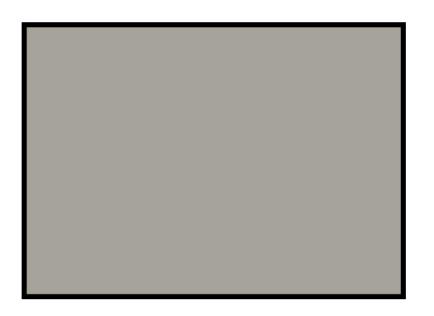

#### **Exterior Scheme**

Body 2

1 • Body Color

Thristle Gray • 0197

This display was created using actual paint samples. Their color may be affected by age, temperature, and other factors. Also be aware that the eye's perception of these colors may vary when applied to the actual substrate due to texture, reflection, lighting, and other variables.